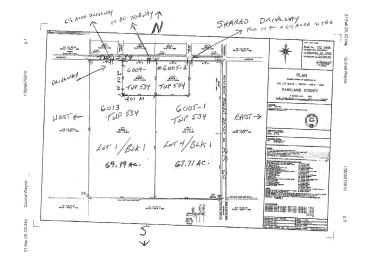

# \$145,000 - #2 6005 Twp 534, Rural Parkland County

MLS® #E4423383

#### **Community Information**

| Address     | #2 6005 Twp 534       |
|-------------|-----------------------|
| Area        | Rural Parkland County |
| Subdivision | None                  |
| City        | Rural Parkland County |
| County      | ALBERTA               |