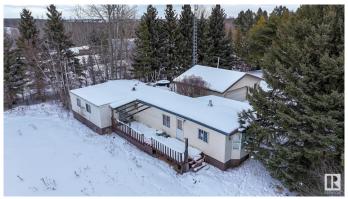

# \$255,000

2 Bedroom, 1.00 Bathroom, 1,236 sqft Rural on 2.21 Acres

Cherlyn Heights, Rural Parkland County, AB

Welcome to Cherlyn Heights, this 3 bedroom 1 bath, 2.2 ACRE PROPERTY WRAPPED IN TREES is conveniently located minutes from the Chickakoo recreation area, only 13 minutes to Stony Plain and 22 minutes to Edmonton and THERE IS PAVEMENT THE WHOLE WAY TO THE SUBDIVISION. This property comes with an OVERSIZED HEATED DOUBLE GARAGE (28x26) and a private camping area with firepit. There is also plenty of storage and there is a front porch and back deck for your outdoor entertainment along with plenty of space to have a huge garden and some chickens!!

# **Amenities**

Features Deck, Front Porch

Parking Spaces 20