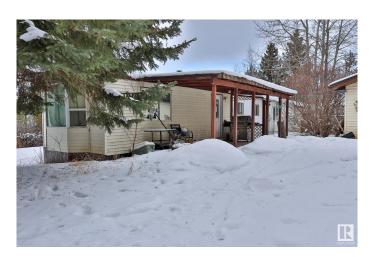

# \$255,000

2 Bedroom, 1.00 Bathroom, 1,236 sqft Rural on 2.21 Acres

Cherlyn Heights, Rural Parkland County, AB

Welcome to Cherlyn Heights, this 3 bedroom 1 bath, 2.2 ACRE PROPERTY WRAPPED IN TREES is conveniently located minutes from the Chickakoo recreation area, only 13 minutes to Stony Plain and 22 minutes to Edmonton and THERE IS PAVEMENT THE WHOLE WAY TO THE SUBDIVISION. This property comes with an OVERSIZED HEATED DOUBLE GARAGE (28x26) and a private camping area with firepit. There is also plenty of storage and there is a front porch and back deck for your outdoor entertainment along with plenty of space to have a huge garden and some chickens!!

# **Amenities**

Features Deck, Front Porch

Parking Spaces 20