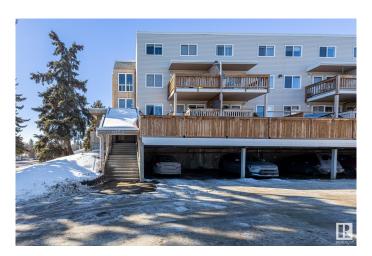

## \$179,000 - 203 105 Mckenney Avenue, St. Albert

MLS® #E4423191

## \$179,000

2 Bedroom, 1.50 Bathroom, 1,022 sqft Condo / Townhouse on 0.00 Acres

Lacombe Park, St. Albert, AB

Well Kept and UPGRADED! Newer Floors, paint, and stainless steel appliances (2022)! Don't miss this large, spacious TOP FLOOR 2 bed 1.5 bath townhome style apartment, with reasonable condo fees including both HEAT & WATER! Other perks include a spacious laundry room with cabinet space, a large storage closet, and vinyl windows! The building upgrades include a a sprinkler system, and renovated common area! Located close to the plentiful amenities of central St Albert, walking distance to Langley Park, Mission Park or St Albert's River Valley! This is a MUST SEE!

# of Stories 2 Stories 2

Has Basement Yes

Basement None, No Basement

**Exterior** 

Exterior Wood, Vinyl

Exterior Features No Back Lane, Playground Nearby, Public Transportation, Schools,

**Shopping Nearby** 