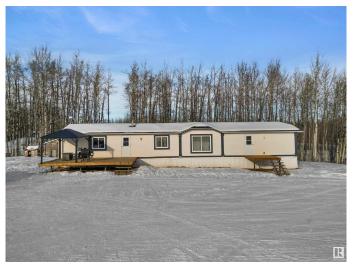

### \$399,000

3 Bedroom, 2.00 Bathroom, 1,214 sqft Rural on 10.01 Acres

None, Rural Parkland County, AB

Peace and Quiet in the rolling hills! This 3 bed, 2 bath home is a nice mixture of open and treed land offering 10.01 acres for your recreational use! Just on the other side of the Brazeau/Parkland county line, the property is a quick trip into Drayton Valley. Inside you will find a open concept kitchen/dining that leads into a spacious living room. The kitchen offers plenty of cabinetry and a corner pantry for storage. Down the hall you will pass a seperate laundry/storage area on your way to the primary bedroom with walk in closet and 4 pc ensuite. On the opposite side of the home you will find 2 more bedrooms another 4 pc bathroom. Don't miss out on country living under \$400,000!

#### **Amenities**

Features Deck