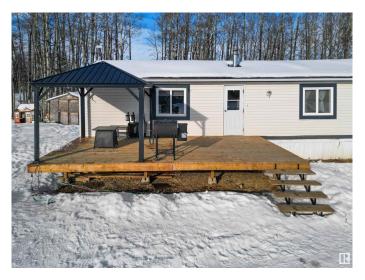

mixture of open and treed land offering 10.01 acres for your recreational use! Just on the other side of the Brazeau/Parkland county line, the property is a quick trip into Drayton Valley. Inside you will find a open concept kitchen/dining that leads into a spacious living room. The kitchen offers plenty of cabinetry and a corner pantry for storage. Down the hall you will pass a seperate laundry/storage area on your way to the primary bedroom with walk in closet and 4 pc ensuite. On the opposite side of the home you will find 2 more bedrooms another 4 pc bathroom. Don't miss out on country living under \$400,000!



#### **Essential Information**

MLS® # E4422690 Price \$399,000

Bedrooms 3

Bathrooms 2.00

Full Baths 2

Square Footage 1,214

Acres 10.01

Year Built 1998

Type Rural







Sub-Type Detached Single Family

Style Bungalow

Status Active

## **Community Information**

Address 7418 Twp Rd 510

Area Rural Parkland County

Subdivision None

City Rural Parkland County

County ALBERTA

Province AB

Postal Code T0C 1Z0

#### **Amenities**

Features Deck

#### Interior

Interior Features ensuite bathroom

Heating Forced Air-1, Natural Gas

Stories 1

Has Basement Yes

Basement None, No Basement

#### **Exterior**

Exterior Features Fenced, Hillside

Foundation Piling

#### **Additional Information**

Date Listed February 24th, 2025

Days on Market 60

Zoning Zone 90

DATA IS DEEMED RELIABLE BUT IS NOT GUARANTEED ACCURATE BY THE REALTORS® ASSOCIATION OF EDMONTON. COPYRIGHT 2025 BY THE REALTORS® ASSOCIATION OF EDMONTON. ALL RIGHTS RESERVED. Trademarks are owned or con