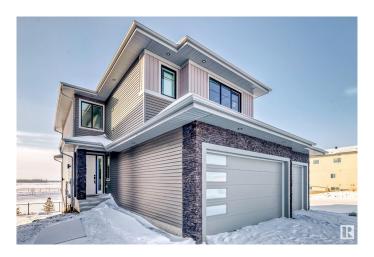

#### \$820.000

3 Bedroom, 3.00 Bathroom, 2,308 sqft Rural on 0.05 Acres

Churchill Meadow, Rural Leduc County, AB

Welcome to this exceptional home under construction in the highly sought-after Churchill Meadows neighborhood. Step inside and be greeted by open to above concept, a main-floor bedroom and bath which provide added versatility, perfect for guests, extended family, or a home office. The chef-inspired kitchen features a large, central island and an upgraded SPICE KITCHEN, ideal for culinary enthusiasts who enjoy preparing gourmet meals. The adjoining dining nook creates a warm, inviting space to gather with family and friends. Upstairs, you'II find 3 generously sized bedrooms, a bonus room and 2 beautifully appointed baths, including a private master retreat. This home's standout feature is its rare walkout basement, which opens up to breathtaking views. The separate basement entrance offers endless possibilities.

Located just moments from essential amenities, schools, parks, and major roads, this home offers the perfect combination of convenience and tranquility.

Built in 2025