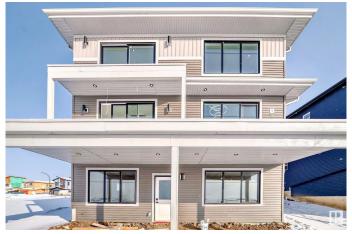

#### \$820.000

3 Bedroom, 3.00 Bathroom, 2,308 sqft Rural on 0.05 Acres

Churchill Meadow, Rural Leduc County, AB

Welcome to this exceptional home under construction in the highly sought-after Churchill Meadows neighborhood. Step inside and be greeted by open to above concept, a main-floor bedroom and bath which provide added versatility, perfect for guests, extended family, or a home office. The chef-inspired kitchen features a large, central island and an upgraded SPICE KITCHEN, ideal for culinary enthusiasts who enjoy preparing gourmet meals. The adjoining dining nook creates a warm, inviting space to gather with family and friends. Upstairs, you'II find 3 generously sized bedrooms, a bonus room and 2 beautifully appointed baths, including a private master retreat. This home's standout feature is its rare walkout basement, which opens up to breathtaking views. The separate basement entrance offers endless possibilities.