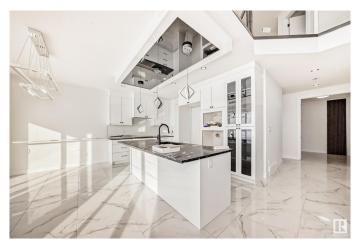

#### \$820.000

3 Bedroom, 3.00 Bathroom, 2,308 sqft Rural on 0.05 Acres

Churchill Meadow, Rural Leduc County, AB

Welcome to this exceptional home under construction in the highly sought-after Churchill Meadows neighborhood. Step inside and be greeted by open to above concept, a main-floor bedroom and bath which provide added versatility, perfect for guests, extended family, or a home office. The chef-inspired kitchen features a large, central island and an upgraded SPICE KITCHEN, ideal for culinary enthusiasts who enjoy preparing gourmet meals. The adjoining dining nook creates a warm, inviting space to gather with family and friends. Upstairs, you'II find 3 generously sized bedrooms, a bonus room and 2 beautifully appointed baths, including a private master retreat. This home's standout feature is its rare walkout basement, which opens up to breathtaking views. The separate basement entrance offers endless possibilities.