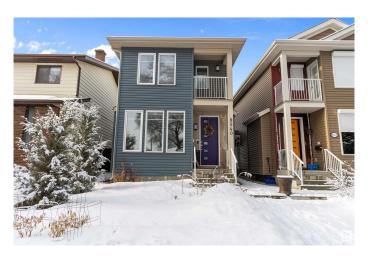

# \$735,000 - 8540 89st, Edmonton

MLS® #E4422290

# \$735,000

4 Bedroom, 3.50 Bathroom, 1,729 sqft Single Family on 0.00 Acres

Bonnie Doon, Edmonton, AB

This charming 1,728 sq ft, 2-story home in Boonie Doon offers a spacious layout with three bedrooms, including a master suite with en-suite, and a bright, open main floor with living, dining, and kitchen areas. The legal basement suite provides a private, self-contained one-bedroom living space with its own entrance, full kitchen, and bathroomâ€"perfect for rental income or extended family. Set in a quiet, family-friendly neighbourhood, the property features a beautiful garden in the front yard and well-maintained landscaping, all within easy reach of parks, schools, and local amenities.

# **Essential Information**

MLS® # E4422290
Price \$735,000
Bedrooms 4

Bathrooms 3.50 Full Baths 3 Half Baths 1

Square Footage 1,729
Acres 0.00
Year Built 2016

Type Single Family

Sub-Type Detached Single Family

# **Community Information**

Address 8540 89st
Area Edmonton
Subdivision Bonnie Doon
City Edmonton
County ALBERTA

Province AB

Postal Code T6C 3K3