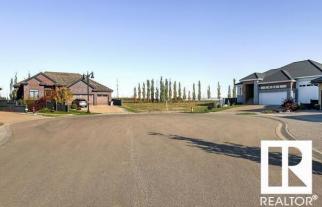

#### \$359,000

0 Bedroom, 0.00 Bathroom, Rural on 0.24 Acres

Royal Oaks\_LEDU, Rural Leduc County, AB

0.240 ACRE LOT IN ROYAL OAKS PHASE 1 , is a wonderful UPSCALE ESTATE COMMUNITY just SOUTH OF EDMONTON & less than 5 minutes to Beaumont, South Common, the QE II & it offers quick access to the Anthony Henday! Check out this amazing, PIE SHAPED LOT that just happens to be one of the LARGEST LOTS in the entire subdivision, LOT LOCATED IN IN A CUL-DE-SAC CRESCENT BACKING ON TO GREEN SPACE. Offering a great location, PERFECT FOR FAMILIES with a real COMMUNITY FEEL to the area it was designed & developed with NATURALLY LANDSCAPED GREEN SPACES, PONDS, PARKS & WALKING TRAILS. ROYAL OAKS can offer you a LARGER LOT than can typically be found in newer subdivisions. CHILDREN are BUSED INTO BEAUMONT for schools offering, French, English, Catholic & Protestant education choices. In addition, the EDMONTON INTERNATIONAL AIRPORT (EIA) is located approximately 10 minutes South West of ROYAL OAKS! THIS IS THE PERFECT PLACE TO BUILD YOUR DREAM HOME! No GST applicable .

## Exterior

Exterior Features Airport Nearby, Cul-De-Sac, Golf Nearby, Playground Nearby, Schools, See Remarks