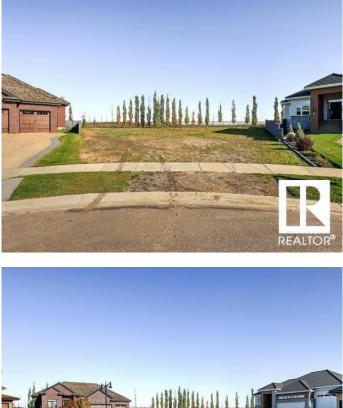

#### \$359,000

0 Bedroom, 0.00 Bathroom, Rural on 0.24 Acres

Royal Oaks\_LEDU, Rural Leduc County, AB

0.240 ACRE LOT IN ROYAL OAKS PHASE 1 , is a wonderful UPSCALE ESTATE COMMUNITY just SOUTH OF EDMONTON & less than 5 minutes to Beaumont, South Common, the QE II & it offers quick access to the Anthony Henday! Check out this amazing, PIE SHAPED LOT that just happens to be one of the LARGEST LOTS in the entire subdivision, LOT LOCATED IN IN A CUL-DE-SAC CRESCENT BACKING ON TO GREEN SPACE. Offering a great location, PERFECT FOR FAMILIES with a real COMMUNITY FEEL to the area it was designed & developed with NATURALLY LANDSCAPED GREEN SPACES, PONDS, PARKS & WALKING TRAILS. ROYAL OAKS can offer you a LARGER LOT than can typically be found in newer subdivisions. CHILDREN are BUSED INTO BEAUMONT for schools offering, French, English, Catholic & Protestant education choices. In addition, the EDMONTON INTERNATIONAL AIRPORT (EIA) is located approximately 10 minutes South West of ROYAL OAKS! THIS IS THE PERFECT PLACE TO BUILD YOUR DREAM HOME! No GST applicable .

## Exterior

Exterior Features Airport Nearby, Cul-De-Sac, Golf Nearby, Playground Nearby, Schools, See Remarks