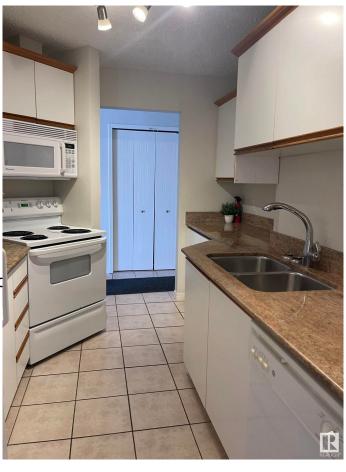

### \$135,000

1 Bedroom, 1.00 Bathroom, 661 sqft Condo / Townhouse on 0.00 Acres

Fulton Place, Edmonton, AB

This is a one bedroom gem in a great location. Clean, quiet and great floor plan, with a really spacious kitchen, comfy living room area, a cozy dining area and a space for a desk or yoga mat!! Bedroom is huge with double door closet, clean 4 piece bathroom and a combo unit washer/dryer inside the suite. Shower head updated, newer tiles in bathroom and some updated plumbing. Double security door entrance, includes a titled parking stall and this unit is an end unit, so close to back door entrance for easy access to parking. Parking stall includes power, condo fees include utilities except electricity. Large patio doors and a patio for fresh air and natural light. Location is great for downtown commute and close to public transportation!! Shopping and all amenities within walking distance.

Parking Stall

Interior

Appliances Dishwasher-Built-In, Euro

Stove-Electric

Heating Forced Air-1, Natural Gas