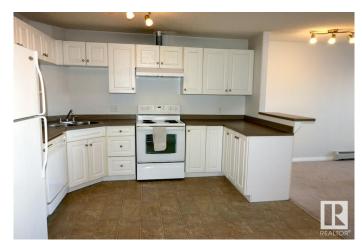

# \$139,900

1 Bedroom, 1.00 Bathroom, 625 sqft Condo / Townhouse on 0.00 Acres

Clareview Town Centre, Edmonton, AB

Great for the first-time home buyer and or investor. This 1 bedroom, 1 bath second floor unit offers an open concept living area with eat-in dinning, 4 pcs bath, large bedroom and in suite laundry with storage. No need to pay for a gym membership as this complex has an extremely nice fitness room. This location is hard to beat with walking distance to Clareview Transit and LRT Station, and just minutes to shopping, restaurants, and entertainment.

### Interior

Appliances Dishwasher-Built-In, Hood Fan, Refrigerator, Stacked Washer/Dryer,

Stove-Electric

Heating Hot Water, Natural Gas