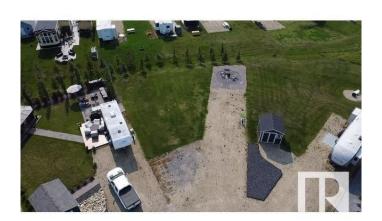

## \$178,800

0 Bedroom, 0.00 Bathroom, Rural on 0.01 Acres

Trestle Creek Golf Resort, Rural Parkland County, AB

Trestle Creek Golf & RV Resort â€" Your Perfect Getaway! This is your chance to own a piece of paradise in a one-of-a-kind resort! Located just 45 minutes west of Edmonton, this pie-shaped lot is close to endless outdoor activities, ideal for family time, friends, or a golf weekend. Enjoy walking distance to washrooms, showers, and laundry facilities. Just a short golf cart ride away, you'll find thrilling waterslides, ziplining, water skiing, a sandy beach, playgrounds, tennis courts, basketball nets, and a baseball field. Winter fun is just as abundant, with outdoor activities for every season. Relax by cozy campfires, join events hosted by the social committee, and enjoy a summer full of golf and new friends. Plus, bonus: water, sewer, and Wi-Fi are included! Come experience Trestle Creek â€" the perfect mix of adventure, relaxation, and community!

#### **Exterior**

Exterior Features Backs Onto Park/Trees, Beach Access, Cul-De-Sac, Flat Site, Gated

Community, Golf Nearby, Landscaped, Picnic Area, Playground Nearby,

Recreation Use, Private Park Access