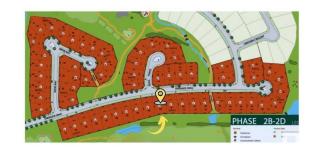

# \$695,700 - 553 52327 Rge Road 233, Rural Strathcona County

MLS® #E4420763

### \$695,700

0 Bedroom, 0.00 Bathroom, Rural on 0.31 Acres

Sherwood Golf & Country Club Estates, Rural Strathcona County, AB

Live the Good Life at Sherwood Park Golf & Country Club Estates! This 1/3-acre executive lot, with a huge frontage of 92 feet and a building pocket of 64 feet plus its backing onto a lush green space, is the perfect canvas for your dream home. Nestled in the prestigious Sherwood Park Golf & Country Club Estates, this community offers a tranquil retreat with the convenience of municipal water and sewer services. Located just 2 minutes from Anthony Henday & Wye Rd., commuting is effortless while still enjoying the peace of this sought-after neighbourhood. Nearby, you'll find Walmart, Canadian Tire, Safeway, and other essential amenities. Families will love the proximity to top-rated schools, scenic parks, and beautiful walking trails. Don't miss this rare opportunity to build your dream home in a community that blends luxury, nature, and modern convenience!

## **Community Information**

Address 553 52327 Rge Road 233

Area Rural Strathcona County

Subdivision Sherwood Golf & Country Club Estates

City Rural Strathcona County

County ALBERTA

Province AB

Postal Code T8B 1C9