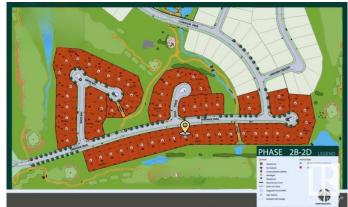

# \$695,700 - 553 52327 Rge Road 233, Rural Strathcona County

MLS® #E4420763

### \$695,700

0 Bedroom, 0.00 Bathroom, Rural on 0.31 Acres

Sherwood Golf & Country Club Estates, Rural Strathcona County, AB

Live the Good Life at Sherwood Park Golf & Country Club Estates! This 1/3-acre executive lot, with a huge frontage of 92 feet and a building pocket of 64 feet plus its backing onto a lush green space, is the perfect canvas for your dream home. Nestled in the prestigious Sherwood Park Golf & Country Club Estates, this community offers a tranquil retreat with the convenience of municipal water and sewer services. Located just 2 minutes from Anthony Henday & Wye Rd., commuting is effortless while still enjoying the peace of this sought-after neighbourhood. Nearby, you'll find Walmart, Canadian Tire, Safeway, and other essential amenities. Families will love the proximity to top-rated schools, scenic parks, and beautiful walking trails. Don't miss this rare opportunity to build your dream home in a community that blends luxury, nature, and modern convenience!

## **Community Information**

Address 553 52327 Rge Road 233

Area Rural Strathcona County

Subdivision Sherwood Golf & Country Club Estates

City Rural Strathcona County

County ALBERTA

Province AB

Postal Code T8B 1C9