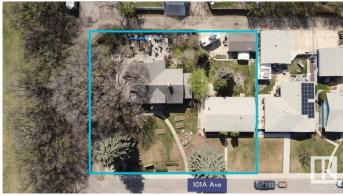

#### \$926,175

0 Bedroom, 1.00 Bathroom, Single Family on 0.00 Acres

Fulton Place, Edmonton, AB

**INVESTORS & BUILDERS!** Incredible development opportunity in Fulton Place! A rare 4 adjacent lots totaling 1683 SQM, zoned RS (Small Scale Residential) Total Lot dimensions: 154ft wide x 119ft deep. Perfect for multi-residential, dream homes, duplexes, townhouses, basement suites, garage/garden suites, or a multi-family infill. Two existing bungalows with garages and month-to-month renters offer immediate cash flow while you plan your project. Ideally located minutes from downtown, within walking distance to Capilano Mall, and close to Gold Bar Park, river valley trails, Rundle Park, and Hardisty Fitness Centre. Top schools like Hardisty, McEwan, and King's College add to its appeal. A prime opportunity in a thriving, well-connected communityâ€"don't miss your chance to invest in Fulton Place! To be sold with adjacent lot 5211 101A Ave for \$1,325,000.

# **Community Information**

| 5203-5209 101a Avenue |
|-----------------------|
| Edmonton              |
| Fulton Place          |
| Edmonton              |
| ALBERTA               |
| AB                    |
| T6A 0L7               |
|                       |