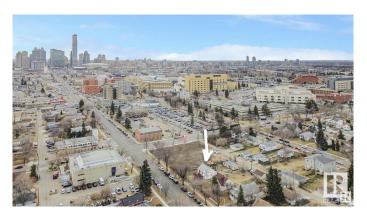

### \$349,000

2 Bedroom, 1.00 Bathroom, 789 sqft Single Family on 0.00 Acres

Spruce Avenue, Edmonton, AB

Investors and builders! 50x150 lot in downtown! Walking distance to Royal Alex and Nait! This neighborhood is getting transformed! Grab the opportunity to be a part of it! This lot is suitable for a 4plex 8 unit building. All the vacant lots are being turned into 4plexes as well. The utilities of the home have been disconnected and the house is ready for tear down!

#### **Exterior**

Exterior Wood, Stucco
Exterior Features View Downtown
Roof Asphalt Shingles

Construction Wood, Stucco

Foundation Concrete Perimeter