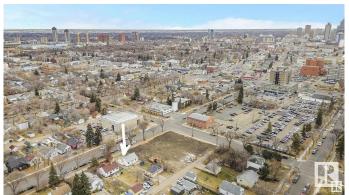

### \$349,000

2 Bedroom, 1.00 Bathroom, 789 sqft Single Family on 0.00 Acres

Spruce Avenue, Edmonton, AB

Investors and builders! 50x150 lot in downtown! Walking distance to Royal Alex and Nait! This neighborhood is getting transformed! Grab the opportunity to be a part of it! This lot is suitable for a 4plex 8 unit building. All the vacant lots are being turned into 4plexes as well. The utilities of the home have been disconnected and the house is ready for tear down!

#### **Exterior**

Exterior Wood, Stucco
Exterior Features View Downtown
Roof Asphalt Shingles

Construction Wood, Stucco

Foundation Concrete Perimeter