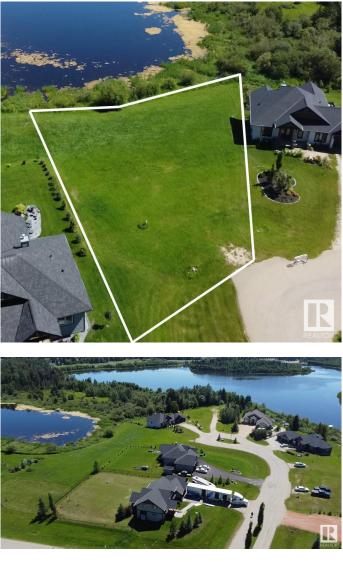

## \$229,000

0 Bedroom, 0.00 Bathroom, Rural on 0.56 Acres

Spring Lake Ranch, Rural Parkland County, AB

Looking to build your dream home in Alberta? How about at the lake?! Look no further, this is your spot! Located at Spring Lake in the charming neighbourhood of Spring Lake Ranch. This desirable lot is one of the last walk out lots available to build on. Backing onto lovely Loon lake & tucked away in a quiet cul-de-sac, off of the main road, this location offers quiet living with no tru traffic. Enjoy coffee in the morning sun on your deck, overlooking Loon Lake, to the peaceful sounds of nature. Natural recreation at your fingertips. In the summer enjoy paddle boarding, kayaking, fishing, nature walks through the various walking trails, in the winter you can ice fish or cross country ski. The community of Spring Lake offers several playgrounds, a skating rink, basketball court, riding arena. You will love the community spirit with various events such as festivals in fall or Christmas contests, even drive in movies. A truly special place to live, 12 Min to Stony Plain, 25 min to Edmonton.

## Exterior

Exterior Features Backs Onto Lake, Lake Access Property, Lake View, Playground Nearby, Schools, Stream/Pond, See Remarks