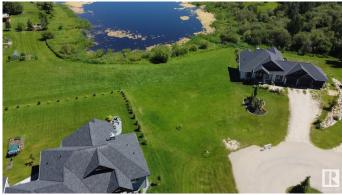

## \$229,000

0 Bedroom, 0.00 Bathroom, Rural on 0.56 Acres

Spring Lake Ranch, Rural Parkland County, AB

Looking to build your dream home in Alberta? How about at the lake?! Look no further, this is your spot! Located at Spring Lake in the charming neighbourhood of Spring Lake Ranch. This desirable lot is one of the last walk out lots available to build on. Backing onto lovely Loon lake & tucked away in a quiet cul-de-sac, off of the main road, this location offers quiet living with no tru traffic. Enjoy coffee in the morning sun on your deck, overlooking Loon Lake, to the peaceful sounds of nature. Natural recreation at your fingertips. In the summer enjoy paddle boarding, kayaking, fishing, nature walks through the various walking trails, in the winter you can ice fish or cross country ski. The community of Spring Lake offers several playgrounds, a skating rink, basketball court, riding arena. You will love the community spirit with various events such as festivals in fall or Christmas contests, even drive in movies. A truly special place to live, 12 Min to Stony Plain, 25 min to Edmonton.

## Exterior

Exterior Features Backs Onto Lake, Lake Access Property, Lake View, Playground Nearby, Schools, Stream/Pond, See Remarks