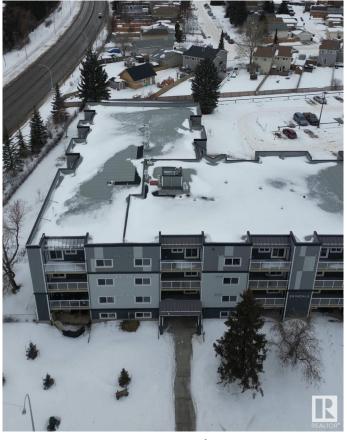

# \$189,900

2 Bedroom, 1.50 Bathroom, 945 sqft Condo / Townhouse on 0.00 Acres

La Perle, Edmonton, AB

Welcome to Erindale! This bright, west-facing 2-bedroom, 1.5-bath condo features in-suite laundry and boasts all the modern finishes you expect, like quartz countertops, vinyl plank flooring, and an electric fireplace. But this unit goes above and beyondâ€"thanks to a taller ceiling in the sunken living room, it feels even more spacious, open, and airy. Need extra storage? There's a handy storage room off the deck, plus a dedicated bike storage room. And if you're looking for more amenities, you'II find a fitness room and an energized parking stall, with additional stalls available for rent. Location is key, and this one's perfectâ€"just a short walk to the future LRT station, West Edmonton Mall, schools, and shopping. Plus, following a building fire in 2022, this entire project was rebuilt to exceed today's building standards. With everything done, all that's left to do is move in!

# **Community Information**

Address N/A

Area Edmonton
Subdivision La Perle
City Edmonton
County ALBERTA

Province AB

Postal Code T5J 3A7