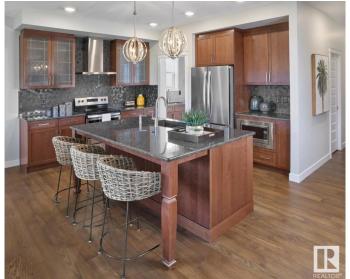

## \$680,148

5 Bedroom, 4.00 Bathroom, 2,368 sqft Single Family on 0.00 Acres

River's Edge, Edmonton, AB

This spacious 5-bedroom, 4-bathroom home offers modern living with a main floor bedroom and 3-piece bathroom with a standing shower. Upstairs, two attached ensuite bedrooms provide privacy and comfort. The home boasts a stylish spice kitchen with stainless chimney hoodfan and cabinets to the ceiling, as well as a walk-in pantry for extra storage. The main floor features durable vinyl plank flooring, while large windows allow natural light to fill the home. Enjoy elegant finishes including undermount sinks, a cozy fireplace, and sleek railings throughout. A side entrance adds extra convenience to this thoughtfully designed home. Photos are representative.