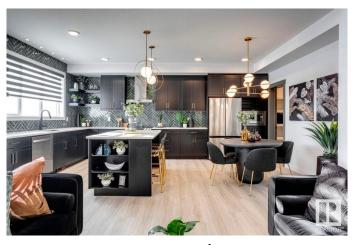

### \$680,434

3 Bedroom, 2.50 Bathroom, 2,085 sqft Single Family on 0.00 Acres

River's Edge, Edmonton, AB

Discover this stunning farmhouse-style home featuring an open-to-below great room with large windows that flood the space with natural light. The main floor includes a convenient bedroom, a 3-piece bathroom with a standing shower, and a mudroom. The modern kitchen boasts quartz counters, cabinets to the ceiling, a walkthrough pantry, undermount sinks, and an electric fireplace in the living area. MDF shelving is thoughtfully placed throughout, adding functionality and style. Enjoy the spacious 21x22 double garage, textured ceilings, and a private side entrance. This beautifully designed home is the perfect blend of elegance and practicality! Photos are representative.