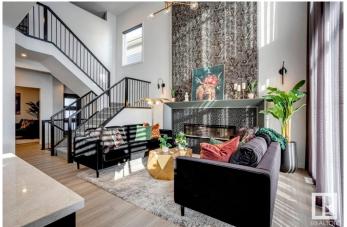

### \$680,434

3 Bedroom, 2.50 Bathroom, 2,085 sqft Single Family on 0.00 Acres

River's Edge, Edmonton, AB

Discover this stunning farmhouse-style home featuring an open-to-below great room with large windows that flood the space with natural light. The main floor includes a convenient bedroom, a 3-piece bathroom with a standing shower, and a mudroom. The modern kitchen boasts quartz counters, cabinets to the ceiling, a walkthrough pantry, undermount sinks, and an electric fireplace in the living area. MDF shelving is thoughtfully placed throughout, adding functionality and style. Enjoy the spacious 21x22 double garage, textured ceilings, and a private side entrance. This beautifully designed home is the perfect blend of elegance and practicality! Photos are representative.

#### Interior

Interior Features ensuite bathroom

Appliances Hood Fan, Microwave Hood Fan

Heating Forced Air-1, Natural Gas

Fireplace Yes
Fireplaces Insert

Stories 2 Has Basement Yes

\_ . . .

Basement Full, Unfinished