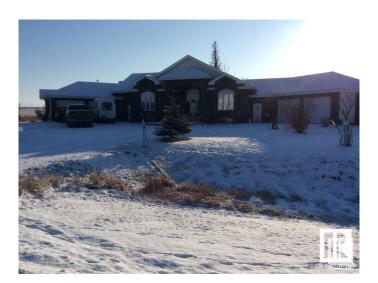

# \$1,099,999 - 43 26323 Twp Road 532 A, Rural Parkland County

MLS® #E4418762

### \$1,099,999

4 Bedroom, 4.00 Bathroom, 2,282 sqft Rural on 1.15 Acres

Royal Spring Estates, Rural Parkland County, AB

Custom built home with top quality materials and workmanship. it offers heated floors, 2 fireplaces, spiral staircase, 4 car attached oversize garage with heated floors, drainage, water, 220w power, and 3pc bath. Walls have spray foam. Fully finished forced walk out basement and a large deck. This home have to be seen to be fully appreciated.

# **Community Information**

Address 43 26323 Twp Road 532 A

Area Rural Parkland County

Subdivision Royal Spring Estates

City Rural Parkland County

County ALBERTA

Province AB

Postal Code T7X 4M1