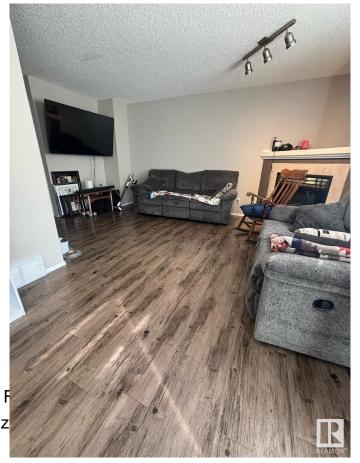

#### \$279,000

3 Bedroom, 2.50 Bathroom, 1,255 sqft Condo / Townhouse on 0.00 Acres

Overlanders, Edmonton, AB

Attention home owners and INVESTORS (which is the same thing really. This excellent fully fenced half duplex with a single attached garage is the full package indeed with a unique location backing the popular Kennedale ravine trail system!! The open design floor plan features a spacious kitchen overlooking the private back yard with large deck, comfortable family room, cozy fireplace, half bath and direct garage access. Upstairs you have a large master with en-suite, 2 good sized bedrooms and a 4 piece bath perfect for a growing family. The basement is unfinished but spacious enough to do most everything. BONUS LOW CONDO FEES !!! Check on availablity

Parking Front Drive Access, Over Siz

Interior

Interior Features ensuite bathroom

Appliances Dishwasher-Built-In, Dryer,

Washer, Window Coverings

Heating Forced Air-1, Natural Gas

Fireplace Yes

Fireplaces Mantel