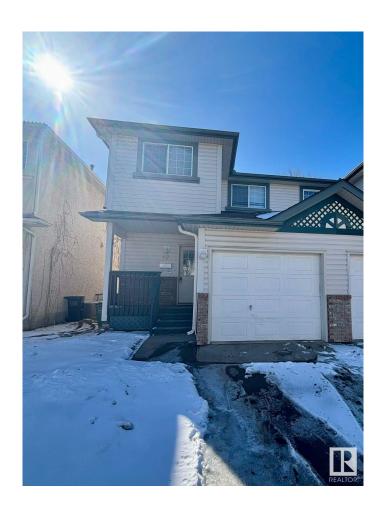

# \$279,000 - 43 300 Hooper Crescent, Edmonton

MLS® #E4418102

#### \$279,000

3 Bedroom, 2.50 Bathroom, 1,255 sqft Condo / Townhouse on 0.00 Acres

Overlanders, Edmonton, AB

Attention home owners and INVESTORS (which is the same thing really. This excellent fully fenced half duplex with a single attached garage is the full package indeed with a unique location backing the popular Kennedale ravine trail system!! The open design floor plan features a spacious kitchen overlooking the private back yard with large deck, comfortable family room, cozy fireplace, half bath and direct garage access. Upstairs you have a large master with en-suite, 2 good sized bedrooms and a 4 piece bath perfect for a growing family. The basement is unfinished but spacious enough to do most everything. BONUS LOW CONDO FEES !!! Check on availablity

## **Community Information**

Address 43 300 Hooper Crescent

Area Edmonton
Subdivision Overlanders
City Edmonton
County ALBERTA

Province AB

Postal Code T5A 5B3

**Amenities** 

Amenities Deck, Exterior Walls- 2"x6", F

Stories 2

Has Basement Yes

Basement Full, Unfinished

**Exterior** 

Exterior Wood, Vinyl

Exterior Features Cul-De-Sac, Fenced, Golf

Park/Reserve, Private Setting

Roof Asphalt Shingles