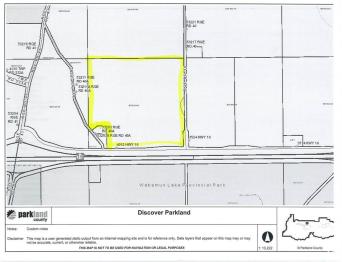

## \$940,000

3 Bedroom, 2.50 Bathroom, 1,515 sqft Rural on 142.41 Acres

None, Rural Parkland County, AB

142 Acres- 2 Large Shops all necessary power and heat installed. 2 rental units, Large 3 level split home with 3 Bedrooms, Large living room, Family room, Laundry Room, Newer Windows, Furnace and Hot Water Tank, double car garage (27X22) With both shops there is plenty of space for Trucks, Business, Automotive, or just lots of toys. 220 wiring, Heated and more. 1 Shop- 48 X 40 other Shop 78 X 61. Pond on property has been stocked in previous years. Wabamun Provincial Park right across the highway. Alta Link Lease and Trailer Lease add \$1000 per year income each. Lots of space for a potential business, Easy Access to Highway. Gravel Sale Potential.

#### **Essential Information**

MLS® # E4417595 Price \$940,000

Bedrooms 3

Bathrooms 2.50

Full Baths 2

Half Baths 1

Square Footage 1,515 Acres 142.41

Year Built 1979

# **Community Information**

Address 4012 Hghway 16

Area Rural Parkland County

Subdivision None

City Rural Parkland County

County ALBERTA

Province AB

Postal Code T0E 2K0