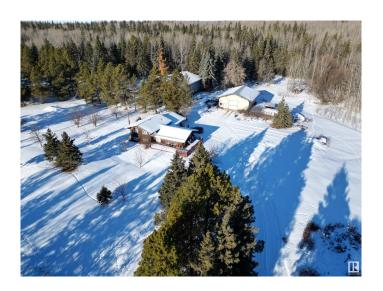

## \$940,000

3 Bedroom, 2.50 Bathroom, 1,515 sqft Rural on 142.41 Acres

None, Rural Parkland County, AB

142 Acres- 2 Large Shops all necessary power and heat installed. 2 rental units, Large 3 level split home with 3 Bedrooms, Large living room, Family room, Laundry Room, Newer Windows, Furnace and Hot Water Tank, double car garage (27X22) With both shops there is plenty of space for Trucks, Business, Automotive, or just lots of toys. 220 wiring, Heated and more. 1 Shop- 48 X 40 other Shop 78 X 61. Pond on property has been stocked in previous years. Wabamun Provincial Park right across the highway. Alta Link Lease and Trailer Lease add \$1000 per year income each. Lots of space for a potential business, Easy Access to Highway. Gravel Sale Potential.

#### **Essential Information**

MLS® # E4417595 Price \$940,000

Bedrooms 3

Bathrooms 2.50

Full Baths 2

Half Baths 1

Square Footage 1,515 Acres 142.41

Year Built 1979

#### **Exterior**

Exterior Wood

Exterior Features Fenced, Flat Site, Landscaped, Picnic Area, Recreation Use, Schools,

Shopping Nearby, Subdividable Lot, Treed Lot

Construction Wood

Foundation Concrete Perimeter