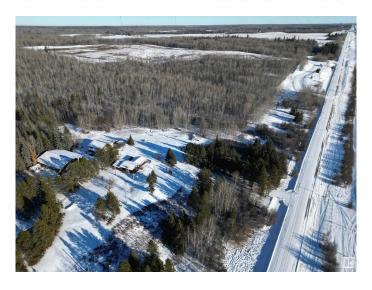

## \$940,000

3 Bedroom, 2.50 Bathroom, 1,515 sqft Rural on 142.41 Acres

None, Rural Parkland County, AB

142 Acres- 2 Large Shops all necessary power and heat installed. 2 rental units, Large 3 level split home with 3 Bedrooms, Large living room, Family room, Laundry Room, Newer Windows, Furnace and Hot Water Tank, double car garage (27X22) With both shops there is plenty of space for Trucks, Business, Automotive, or just lots of toys. 220 wiring, Heated and more. 1 Shop- 48 X 40 other Shop 78 X 61. Pond on property has been stocked in previous years. Wabamun Provincial Park right across the highway. Alta Link Lease and Trailer Lease add \$1000 per year income each. Lots of space for a potential business, Easy Access to Highway. Gravel Sale Potential.

#### **Exterior**

Exterior Wood

Exterior Features Fenced, Flat Site, Landscaped, Picnic Area, Recreation Use, Schools,

Shopping Nearby, Subdividable Lot, Treed Lot

Construction Wood

Foundation Concrete Perimeter