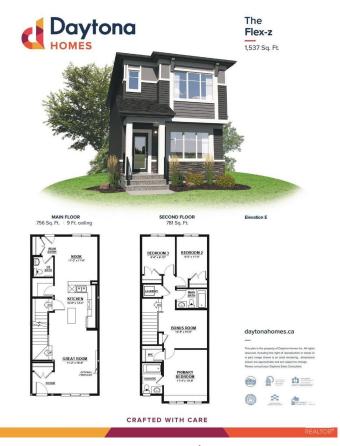

#### \$502,000

3 Bedroom, 2.50 Bathroom, 1,523 sqft Single Family on 0.00 Acres

The Orchards At Ellerslie, Edmonton, AB

Welcome to your dream home in The Orchards at Ellerslie, a vibrant and picturesque community in South Edmonton! This stunning new build offers 3 spacious bedrooms, 2.5 bathrooms, and a separate side entrance, making it perfect for growing families or future legal suite. Nestled in a naturally beautiful area, The Orchards is defined by its fruit trees, colorful blossoms, and oversized green spaces. Residents enjoy exclusive access to a private club with a recreation center, spray park, and picnic area, making it a haven for family fun. Tree-lined walkways and parks offer the perfect backdrop for outdoor activities, while the rich architectural details and affordable pricing make this one of south Edmonton's most sought-after communities. Don't miss out on this perfect blend of style, space, and location!

### **Essential Information**

MLS® # E4416225

Price \$502,000

Bedrooms 3

Bathrooms 2.50

Full Baths 2

Half Baths 1

Square Footage 1,523