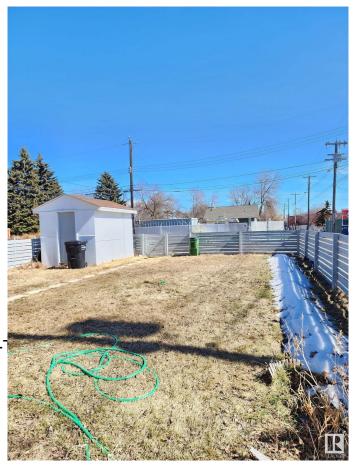

Amenities On Street Parking

Parking See Remarks

Interior

Appliances Storage Shed, Dryer-

Washers-Two

Heating Forced Air-1, Natural Gas

Stories 1

Has Basement Yes

Basement Full, Partially Finished

**Exterior** 

Exterior Wood, Stucco

Exterior Features Back Lane, Fenced, Lanc

**Shopping Nearby** 

Roof Asphalt Shingles

Construction Wood, Stucco

Foundation Concrete Perimeter