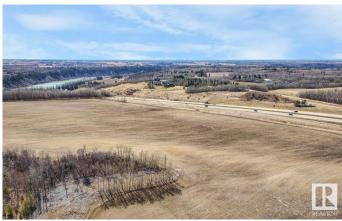

## \$649,000

0 Bedroom, 0.00 Bathroom, Rural on 17.80 Acres

None, Rural Parkland County, AB

Incredible 17.8 Acres! Prime Location with Stunning River View and backing onto a Natural Conservation District, ensuring privacy and beauty. Zoned as Country Residential, this property offers subdivision potential and has already been approved for an RV storage site. The property features new electrical, easy access to Highway 60, and is just a stone's throw from the town of Devon the U of A Botanical Gardens. A rare find, this affordable gem is priced to sellâ€"the perfect place to build your dream home or explore various opportunities!

| County<br>Province<br>Postal Code | ALBERTA<br>AB<br>T7Y 1C6                                               |  |
|-----------------------------------|------------------------------------------------------------------------|--|
| Exterior                          |                                                                        |  |
| Exterior Features                 | Cul-De-Sac, River View, Shopping Nearby, Subdividable Lot, See Remarks |  |
| Additional Information            |                                                                        |  |
| Date Listed                       | December 5th, 2024                                                     |  |
| Days on Market                    | 141                                                                    |  |