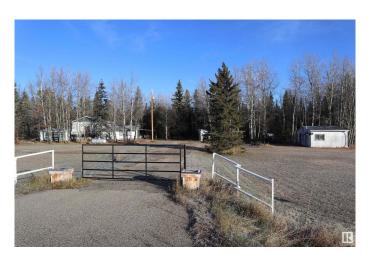

# \$269,000

2 Bedroom, 2.00 Bathroom, 1,445 sqft Rural on 7.17 Acres

None, Rural Parkland County, AB

Located right off the pavement of Hwy 624 this 7.17 acre property is kept secluded with mature trees. This home measures 1445.28 sq/ft and is serviced with a drilled well, power, septic, and propane. Two out buildings are also on the property. Enjoy peaceful living just minutes from Drayton Valley. New Shingles on the home installed in 2025.

# **Community Information**

Address 7208 Hghway 624

Area Rural Parkland County

Subdivision None

City Rural Parkland County

County ALBERTA

Province AB

Postal Code T7A 1S9