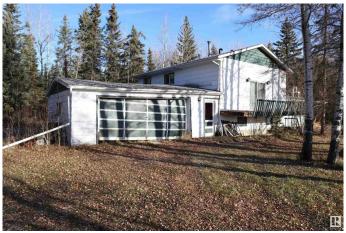

# \$269,000

2 Bedroom, 2.00 Bathroom, 1,445 sqft Rural on 7.17 Acres

None, Rural Parkland County, AB

Located right off the pavement of Hwy 624 this 7.17 acre property is kept secluded with mature trees. This home measures 1445.28 sq/ft and is serviced with a drilled well, power, septic, and propane. Two out buildings are also on the property. Enjoy peaceful living just minutes from Drayton Valley. New Shingles on the home installed in 2025.

### **Essential Information**

MLS® # E4412651 Price \$269,000

Bedrooms 2
Bathrooms 2.00
Full Baths 2

Square Footage 1,445
Acres 7.17
Year Built 1973
Type Rural

Sub-Type Detached Single Family

Style 1 and Half Storey

## **Exterior**

Exterior Wood

Exterior Features See Remarks

Construction Wood

Foundation See Remarks