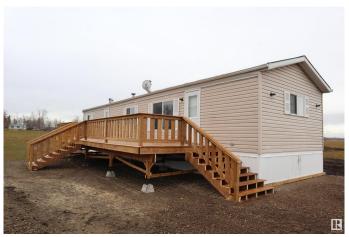

# \$349,000

3 Bedroom, 1.00 Bathroom, 968 sqft Rural on 13.24 Acres

None, Rural Leduc County, AB

This 13.24 acre property welcomes its new owners to start enjoying life in the country! Down the freshly graveled driveway is a 1993 updated home with 968.33 sq/ft of living space. A brand new deck leads you to both entrances and inside the home. The central part of the floorplan greets you with the living room that is open to the kitchen and dining room. Down the hall and past the laundry is the primary bedroom, 4 piece bathroom, and another bedroom. On the opposite end of the home is a third bedroom that concludes the interior layout. This property has a drilled well, upgraded pumphouse, brand new septic system, and more. The property is already perimeter fenced making it perfect for animals. There is lots of extra space to expand with a garden or a garage, but is also perfect keeping it the way it is!

#### **Amenities**

Features Deck, Hot Water Electric, Parking-Extra, See Remarks