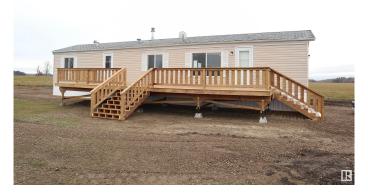

# \$349,000

3 Bedroom, 1.00 Bathroom, 968 sqft Rural on 13.24 Acres

None, Rural Leduc County, AB

This 13.24 acre property welcomes its new owners to start enjoying life in the country! Down the freshly graveled driveway is a 1993 updated home with 968.33 sq/ft of living space. A brand new deck leads you to both entrances and inside the home. The central part of the floorplan greets you with the living room that is open to the kitchen and dining room. Down the hall and past the laundry is the primary bedroom, 4 piece bathroom, and another bedroom. On the opposite end of the home is a third bedroom that concludes the interior layout. This property has a drilled well, upgraded pumphouse, brand new septic system, and more. The property is already perimeter fenced making it perfect for animals. There is lots of extra space to expand with a garden or a garage, but is also perfect keeping it the way it is!

#### **Amenities**

Features Deck, Hot Water Electric, Parking-Extra, See Remarks