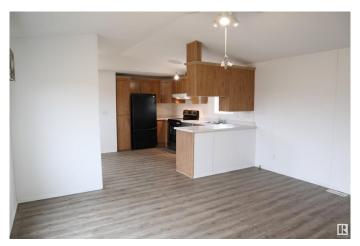

# \$349,000

3 Bedroom, 1.00 Bathroom, 968 sqft Rural on 13.24 Acres

None, Rural Leduc County, AB

This 13.24 acre property welcomes its new owners to start enjoying life in the country! Down the freshly graveled driveway is a 1993 updated home with 968.33 sq/ft of living space. A brand new deck leads you to both entrances and inside the home. The central part of the floorplan greets you with the living room that is open to the kitchen and dining room. Down the hall and past the laundry is the primary bedroom, 4 piece bathroom, and another bedroom. On the opposite end of the home is a third bedroom that concludes the interior layout. This property has a drilled well, upgraded pumphouse, brand new septic system, and more. The property is already perimeter fenced making it perfect for animals. There is lots of extra space to expand with a garden or a garage, but is also perfect keeping it the way it is!