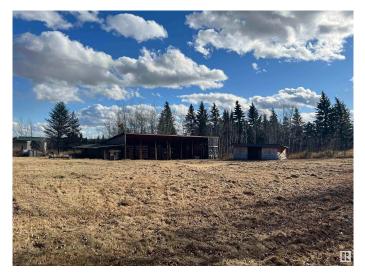

#### \$129,900

0 Bedroom, 0.00 Bathroom, Rural on 2.78 Acres

None, Rural Sturgeon County, AB

2.78 acres of treed land on pavement 30 minutes north of Edmonton, in a beautiful setting close to Lily Lake. The property has two outbuildings - a 87x24 ft pole shed and a 30x12.5 ft storage shed. Close to power and gas, with the trees offering privacy from the road, this land is great for a new home or private storage. Easy access to Bon Accord and Gibbons for shopping and schools.

## Exterior

Exterior Features Private Setting, Treed Lot, See Remarks