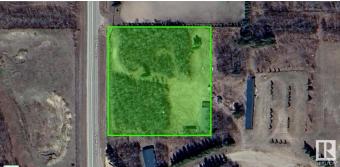

#### \$129,900

0 Bedroom, 0.00 Bathroom, Rural on 2.78 Acres

None, Rural Sturgeon County, AB

2.78 acres of treed land on pavement 30 minutes north of Edmonton, in a beautiful setting close to Lily Lake. The property has two outbuildings - a 87x24 ft pole shed and a 30x12.5 ft storage shed. Close to power and gas, with the trees offering privacy from the road, this land is great for a new home or private storage. Easy access to Bon Accord and Gibbons for shopping and schools.

#### **Community Information**

| Address     | Hwy 651 Lily Lake Road |
|-------------|------------------------|
| Area        | Rural Sturgeon County  |
| Subdivision | None                   |
| City        | Rural Sturgeon County  |