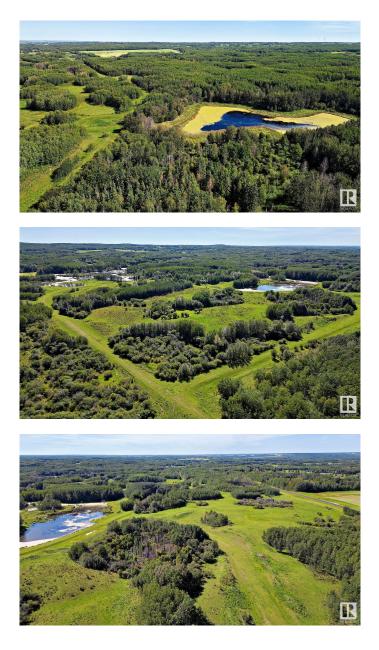

#### \$1,498,000

0 Bedroom, 0.00 Bathroom, Rural on 158.00 Acres

None, Rural Sturgeon County, AB

158 acres \*OUT OF SUBDIVISION\* 15 mins to Stony Plain, 20 minutes to St. Albert and 30 minutes to Edmonton! Paradise found! Pristine rolling, treed land, already pioneered by the dream of a subdivision of old. Featuring an internal gravel packed road system, formed ditches and rough estate lots, with wild berries, birtch, spruce.. a plethora of plant species throughout. The possibilities for unique development are restricted, but endless! Design your dream retreat amidst the breathtaking natural backdrop, where you can indulge in relaxation, engage in outdoor adventures, or immerse yourself in the wonders of nature. Don't miss the opportunity to secure this prime 158 acre paradise. Unlock the potential of this exceptional property. Currently zoned agricultural.