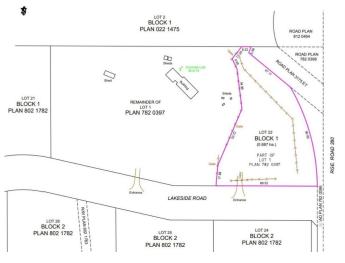

## **Community Information**

| Address     | 23 22a-54108 Range Road 280 |
|-------------|-----------------------------|
| Area        | Rural Parkland County       |
| Subdivision | Douglas Meadows             |
| City        | Rural Parkland County       |
| County      | ALBERTA                     |
| Province    | AB                          |
| Postal Code | T7X 3V3                     |

## Exterior

Exterior Features Backs Onto Park/Trees, Corner Lot, Fenced, Golf Nearby, Landscaped, No Back Lane, Private Setting, Rolling Land, Schools, Shopping Nearby, Treed Lot, Vegetable Garden