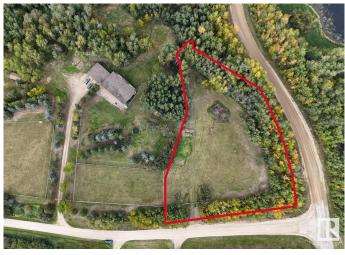

#### \$209,900

0 Bedroom, 0.00 Bathroom, Rural on 1.58 Acres

Douglas Meadows, Rural Parkland County, AB

EXCELLENT LOCATION TO BUILD YOUR DREAM HOME! Brand new 1.697 acre corner lot in Douglas Meadows, an established subdivision located only 10 minutes north of Spruce Grove and Stony Plain. This sloping lot is the perfect spot for your future walkout-basement home; FULLY FENCED with a GATED DRIVEWAY, landscaped with cut grass and lined with mature trees, garden is tilled and ready for next spring – everything is ready for you to start planning your build! Located in the beautiful rolling hills of Parkland County near Muir Lake School, multiple golf courses and conservation lands/natural areas with easy access to Highway 779, Yellowhead Highway; a short 15- minute commute to St. Albert and only 20 minutes to Edmonton. Fantastic opportunity!

## Exterior

Exterior Features Backs Onto Park/Trees, Corner Lot, Fenced, Golf Nearby, Landscaped, No Back Lane, Private Setting, Rolling Land, Schools, Shopping Nearby, Treed Lot, Vegetable Garden