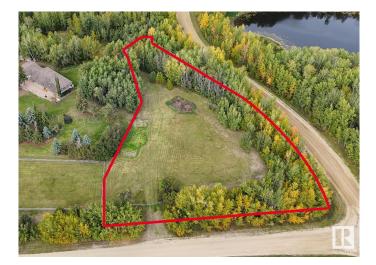

#### \$209,900

0 Bedroom, 0.00 Bathroom, Rural on 1.58 Acres

Douglas Meadows, Rural Parkland County, AB

EXCELLENT LOCATION TO BUILD YOUR DREAM HOME! Brand new 1.697 acre corner lot in Douglas Meadows, an established subdivision located only 10 minutes north of Spruce Grove and Stony Plain. This sloping lot is the perfect spot for your future walkout-basement home; FULLY FENCED with a GATED DRIVEWAY, landscaped with cut grass and lined with mature trees, garden is tilled and ready for next spring – everything is ready for you to start planning your build! Located in the beautiful rolling hills of Parkland County near Muir Lake School, multiple golf courses and conservation lands/natural areas with easy access to Highway 779, Yellowhead Highway; a short 15- minute commute to St. Albert and only 20 minutes to Edmonton. Fantastic opportunity!

## Exterior

Exterior Features Backs Onto Park/Trees, Corner Lot, Fenced, Golf Nearby, Landscaped, No Back Lane, Private Setting, Rolling Land, Schools, Shopping Nearby, Treed Lot, Vegetable Garden