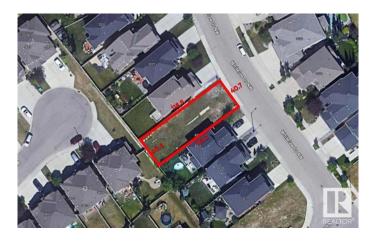

### \$399,500

0 Bedroom, 0.00 Bathroom, Single Family on 0.00 Acres

Windermere, Edmonton, AB

Discover the epitome of luxury living with over 4800+ sq.ft. lot area in the prestigious Windermere community. Nestled in a serene location away from the city's hustle and bustle, this property offers a tranquil retreat while being close to Edmontonâ€<sup>TM</sup>s finest amenities. 32' approx building pocket, offering endless possibilities to design your dream home. Enjoy easy access to some of Edmontonâ€<sup>TM</sup>s best shops, restaurants, and the beautifully manicured golf course. Just minutes away from the Currents of Windermere, providing a variety of high-end shopping and dining options.

# **Community Information**

| Address     | 3223 Whitelaw Drive |
|-------------|---------------------|
| Area        | Edmonton            |
| Subdivision | Windermere          |

| City        | Edmonton |
|-------------|----------|
| County      | ALBERTA  |
| Province    | AB       |
| Postal Code | T6W 0P8  |