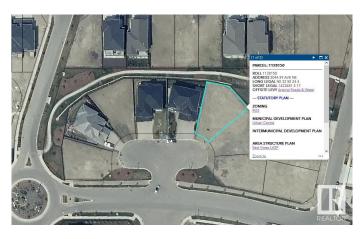

#### \$339,900

0 Bedroom, 0.00 Bathroom, Rural on 0.16 Acres

Royal Oaks\_LEDU, Rural Leduc County, AB

Beautiful pie lot in Royal Oaks with green space & walking trails behind. Inside a cul-de-sac, surrounded by beautiful million dollar homes, ready for you to build your dream home! Municipal water & sewer services in this area, low maintenance living just outside the city. Estimated a 44' building pocket. Excellent location, close to Edmonton International Airport, shopping, golf & Highway 2.

### **Community Information**

| Address     | 3044 59 Avenue     |
|-------------|--------------------|
| Area        | Rural Leduc County |
| Subdivision | Royal Oaks_LEDU    |
| City        | Rural Leduc County |
| County      | ALBERTA            |
| Province    | AB                 |
| Postal Code | T4X 0X9            |

#### **Additional Information**

Date ListedSeptember 16th, 2024Days on Market220ZoningZone 80

DATA IS DEEMED RELIABLE BUT IS NOT GUARANTEED ACCURATE BY THE REALTORS® ASSOCIATION OF EDMONTON. COPYRIGHT 2025 BY THE REALTORS® ASSOCIATION OF EDMONTON. ALL RIGHTS RESERVED.Trademarks are owned or controlled by the Canadian Real Estate Association (CREA) and identify real estate professionals who are members of CREA (REALTOR®, REALTORS®) and/or the quality of services they provide (MLS®, Multiple Listing Service®)