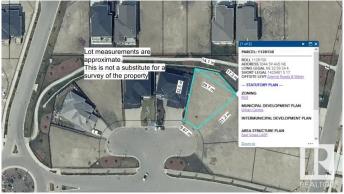

#### \$339,900

0 Bedroom, 0.00 Bathroom, Rural on 0.16 Acres

Royal Oaks\_LEDU, Rural Leduc County, AB

Beautiful pie lot in Royal Oaks with green space & walking trails behind. Inside a cul-de-sac, surrounded by beautiful million dollar homes, ready for you to build your dream home! Municipal water & sewer services in this area, low maintenance living just outside the city. Estimated a 44' building pocket. Excellent location, close to Edmonton International Airport, shopping, golf & Highway 2.

### **Community Information**

| Address     | 3044 59 Avenue     |
|-------------|--------------------|
| Area        | Rural Leduc County |
| Subdivision | Royal Oaks_LEDU    |
| City        | Rural Leduc County |
| County      | ALBERTA            |
| Province    | AB                 |
| Postal Code | T4X 0X9            |

#### **Additional Information**

Date ListedSeptember 16th, 2024Days on Market220ZoningZone 80

DATA IS DEEMED RELIABLE BUT IS NOT GUARANTEED ACCURATE BY THE REALTORS® ASSOCIATION OF EDMONTON. COPYRIGHT 2025 BY THE REALTORS® ASSOCIATION OF EDMONTON. ALL RIGHTS RESERVED.Trademarks are owned or controlled by the Canadian Real Estate Association (CREA) and identify real estate professionals who are members of CREA (REALTOR®, REALTORS®) and/or the quality of services they provide (MLS®, Multiple Listing Service®)