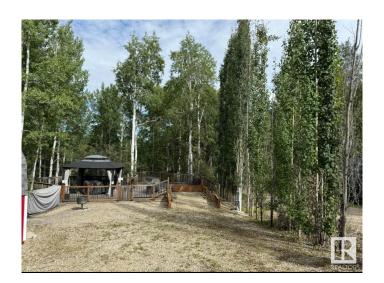

### \$140,000

0 Bedroom, 0.00 Bathroom, Rural on 0.09 Acres

The Summit (Parkland), Rural Parkland County, AB

Welcome to your ideal retreat, nestled in a well-maintained four-season park! This property overlooks the scenic Pineridge Golf Course, with stunning views and easy access. It offers a generous 3,940 sqft lot, providing ample space and privacy, thanks to the beautiful mature trees surrounding the area. Enjoy the great outdoors on the expansive (approx)850 sqft wood deck, perfect for entertaining or simply relaxing in nature. For your convenience, the lot is equipped with power, water, and septic services. The property includes a spacious storage shed and a charming bunkie, offering additional accommodations for guests or a cozy hideaway. Just a short walk away, you'll find a playground, sports facilities, and restaurant. The park itself is well-appointed with separate washrooms and laundry facilities, a gym, and a clubhouse, ensuring you have everything you need for a comfortable and enjoyable stay. This property offers the perfect blend of tranquility and convenience.

## **Exterior**

Exterior Features Golf Nearby, Hillside, Playground Nearby, Recreation Use, Treed Lot