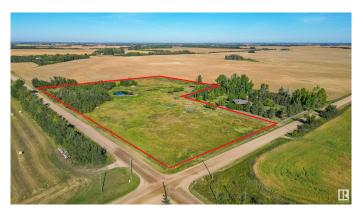

## \$597,800

0 Bedroom, 0.00 Bathroom, Rural on 10.89 Acres

None, Rural Sturgeon County, AB

RARE OPPORTUNITY!! ACREAGE LAND-10.89 Acres ideally located just minutes from the growing communities of Fort Saskatchewan & Gibbons! It is one mile off pavement with services at the road. Potential to tie into the Municipal waterline that runs along the south end of the property. This level land parcel is fenced and X-fenced and has a year-round dugout. The property is equipped with a 30'x70' tarped Quonset and a 14'x60' Horse Shelter. The acreage parcel is ZONED AG-MINOR, allowing up to 2 accessory dwelling units, an accessory building (i.e. SHOP up to 5000sqft) and Home-Based Business opportunities (level 1 & 2). The 10.89 acres offers possibilities for a variety of Agriculture-related uses, such as an equestrian facility, market garden, or landscaping contractor services. BUILD YOUR DREAM HOME AND MORE! In addition, the Fort In View Golf Course is only 3 minutes down the road!

### **Exterior**

Exterior Features Cross Fenced, Fenced, Golf Nearby, Level Land, Schools, Shopping

Nearby, Treed Lot