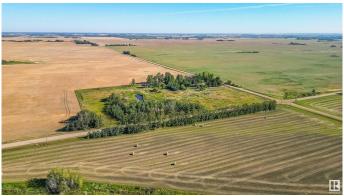

## \$597,800

0 Bedroom, 0.00 Bathroom, Rural on 10.89 Acres

None, Rural Sturgeon County, AB

RARE OPPORTUNITY!! ACREAGE LAND-10.89 Acres ideally located just minutes from the growing communities of Fort Saskatchewan & Gibbons! It is one mile off pavement with services at the road. Potential to tie into the Municipal waterline that runs along the south end of the property. This level land parcel is fenced and X-fenced and has a year-round dugout. The property is equipped with a 30'x70' tarped Quonset and a 14'x60' Horse Shelter. The acreage parcel is ZONED AG-MINOR, allowing up to 2 accessory dwelling units, an accessory building (i.e. SHOP up to 5000sqft) and Home-Based Business opportunities (level 1 & 2). The 10.89 acres offers possibilities for a variety of Agriculture-related uses, such as an equestrian facility, market garden, or landscaping contractor services. BUILD YOUR DREAM HOME AND MORE! In addition, the Fort In View Golf Course is only 3 minutes down the road!

### **Exterior**

Exterior Features Cross Fenced, Fenced, Golf Nearby, Level Land, Schools, Shopping

Nearby, Treed Lot