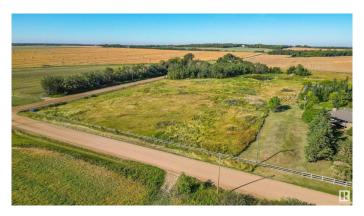

## \$597,800

0 Bedroom, 0.00 Bathroom, Rural on 10.89 Acres

None, Rural Sturgeon County, AB

RARE OPPORTUNITY!! ACREAGE LAND-10.89 Acres ideally located just minutes from the growing communities of Fort Saskatchewan & Gibbons! It is one mile off pavement with services at the road. Potential to tie into the Municipal waterline that runs along the south end of the property. This level land parcel is fenced and X-fenced and has a year-round dugout. The property is equipped with a 30'x70' tarped Quonset and a 14'x60' Horse Shelter. The acreage parcel is ZONED AG-MINOR, allowing up to 2 accessory dwelling units, an accessory building (i.e. SHOP up to 5000sqft) and Home-Based Business opportunities (level 1 & 2). The 10.89 acres offers possibilities for a variety of Agriculture-related uses, such as an equestrian facility, market garden, or landscaping contractor services. BUILD YOUR DREAM HOME AND MORE! In addition, the Fort In View Golf Course is only 3 minutes down the road!

### **Exterior**

Exterior Features Cross Fenced, Fenced, Golf Nearby, Level Land, Schools, Shopping

Nearby, Treed Lot