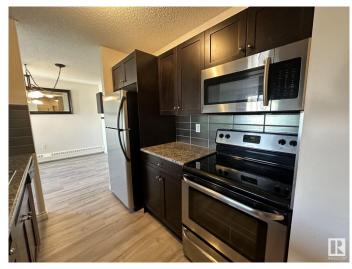

### \$229,000

2 Bedroom, 2.00 Bathroom, 936 sqft Condo / Townhouse on 0.00 Acres

Queen Mary Park, Edmonton, AB

RENOVATED AND MOVE IN READY AMAZING SPACE OVER LOOKING THE INNER COURTYARD AND IN THE HEART OF THE BREWERY DISTRICT!!! FABULOUS TOP FLOOR CORNER UNIT in "THE POINTE II"! This is an impressive quality renovated & spacious 2 bedroom 2 bathroom top floor QUIET corner unit that has large sized living areas. The space features plank flooring, lots of closet and storage space, bedrooms that will fit queen and king beds, in suite laundry, beautiful kitchen with stainless appliances and a serving window with an eating bar, spacious living room with a large deck and a large dinning area. The 2 bedrooms are at opposite ends of the suite so great for privacy. An impressive and a must see apartment!

# Interior

Interior Features ensuite bathroom

Appliances Dishwasher-Built-In, Dryer, Hood Fan, Refrigerator, Stove-Electric,

Washer

Heating Baseboard, Natural Gas, Water