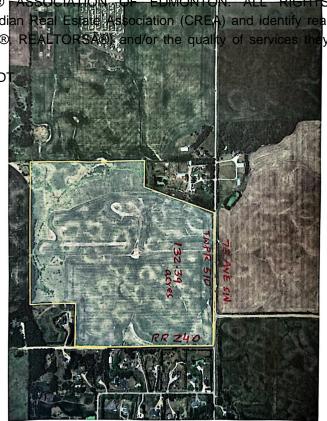

## \$3,958,461

0 Bedroom, 0.00 Bathroom, Rural on 132.39 Acres

None, Rural Leduc County, AB

132.39 acres, more or less, located on TWPR 510 Between RR 241 & 240 in Leduc County. It is extremely well located excellent piece of land just steps east of city of Beaumont, on SW Corner of TWPR 510 and RR 240. It is a great holding property for future developments situated only two minutes east of Beaumont's Colonial golf course and only five minutes to Eagle Rock Golf course on RR 234 & TWPR 510. Easy Access to city of Beaumont, City of Edmonton south side, South Edmonton shopping establishments, 15 minutes to Edmonton International Airport and Nisku and city of Leduc Industrial Business parks. It is Certainly a great investment for future developments.