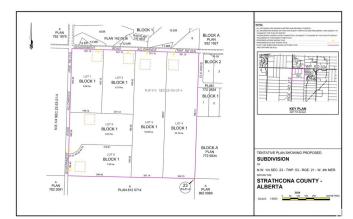

#### \$479,900

0 Bedroom, 0.00 Bathroom, Rural on 39.78 Acres

None, Rural Strathcona County, AB

Located 10 minutes from town and minutes to Ardrossan schools, this 39.78 acre parcel offers a wonderful build site and a great place to build your new country home. Post and rail fencing is installed along frontage of lots.

#### **Essential Information**

| MLS® #    | E4396566        |
|-----------|-----------------|
| Price     | \$479,900       |
| Bathrooms | 0.00            |
| Acres     | 39.78           |
| Туре      | Rural           |
| Sub-Type  | Vacant Lot/Land |
| Status    | Active          |