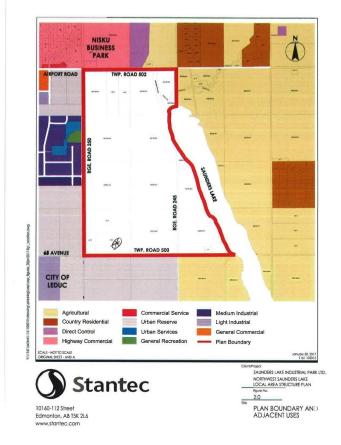

## \$3,890,000

0 Bedroom, 0.00 Bathroom, Rural on 59.80 Acres

None, Rural Leduc County, AB

APP 59.8 ACRES(MORE OR LESS).LOCATED ON 65 AVE BETWEEN RR 245 AND 250.PARCEL IS LOCATED IN LEDUC COUNTY AND HAS A GREAT POTENTIAL IN SAUNDERS LAKE AREA STRUCTURE PLAN.FUTURE PROPOSED ZONING IS MEDIUM INDUSTRIAL.

# **Community Information**

| Address     | 65 Ave Rr 245&250  |
|-------------|--------------------|
| Area        | Rural Leduc County |
| Subdivision | None               |
| City        | Rural Leduc County |
| County      | ALBERTA            |
| Province    | AB                 |
| Postal Code | T9E 4C4            |