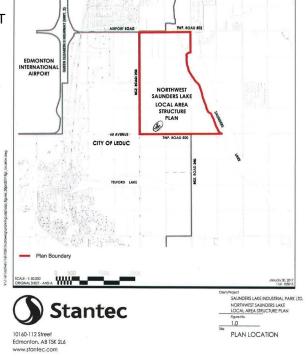

## \$3,890,000

0 Bedroom, 0.00 Bathroom, Rural on 59.80 Acres

None, Rural Leduc County, AB

APP 59.8 ACRES(MORE OR LESS).LOCATED ON 65 AVE BETWEEN RR 245 AND 250.PARCEL IS LOCATED IN LEDUC COUNTY AND HAS A GREAT POTENTIAL IN SAUNDERS LAKE AREA STRUCTURE PLAN.FUTURE PROPOSED ZONING IS MEDIUM INDUSTRIAL.

# **Community Information**

| Address     | 65 Ave Rr 245&250  |
|-------------|--------------------|
| Area        | Rural Leduc County |
| Subdivision | None               |
| City        | Rural Leduc County |
| County      | ALBERTA            |
| Province    | AB                 |
| Postal Code | T9E 4C4            |