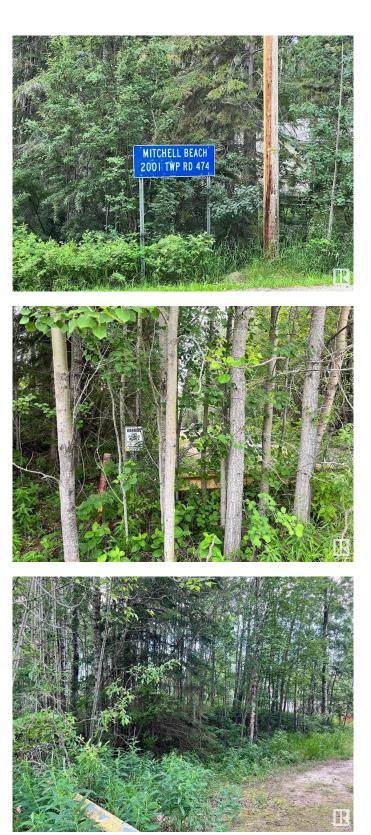

#### \$89,977

0 Bedroom, 0.00 Bathroom, Rural on 0.29 Acres

Mitchell Beach, Rural Leduc County, AB

PIGEON LAKE ~ Mitchell Beach ~~ Short Walk to Beach through Park Reserve at end of your street. Lot is NOT Waterfront nor is it Lake View. No utilities on the lot but Utilities at property line. As per County ~~ RV Parking is not allowed unless used while you Build. No Timeline for Building.

## **Community Information**

| Address     | 2130 2001 Twp Rd 474 |
|-------------|----------------------|
| Area        | Rural Leduc County   |
| Subdivision | Mitchell Beach       |
| City        | Rural Leduc County   |
| County      | ALBERTA              |
| Province    | AB                   |
| Postal Code | T0C 2P0              |