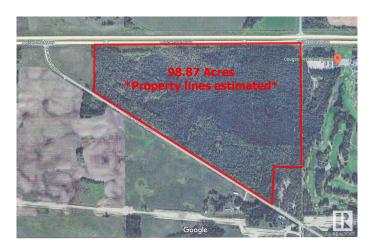

### \$799,000

0 Bedroom, 0.00 Bathroom, Rural on 98.87 Acres

None, Rural Parkland County, AB

(2) Separately titled lots being sold as a package with (2) accesses off Parkland Drive. Beautifully treed and located directly west of Cougar Creek Golf Course with Highway frontage and Parkland Drive paved access. AGG Zoning allows for many permitted uses and discretionary uses (including Tourist Campground). There may also be possibility of developing a titled RV park. This parcel consists of 94.74 Acres Agriculture land and adjoining 4.15 Acres Country Residential Land. The Agricultural land only is also listed on the MLS system (MLS E4391931) and can also be purchased separately. \*Address is approximate-Listing is for 3014 Parkland Drive & 3006 Parkland Drive\*

## **Essential Information**

MLS® # E4391926 Price \$799,000

Bathrooms 0.00 Acres 98.87 Type Rural

Sub-Type Vacant Lot/Land

Status Active

## **Community Information**

Address 3010 Parkland Drive

Area Rural Parkland County

Subdivision None

City Rural Parkland County

County ALBERTA

Province AB

Postal Code T7Y 2S5

#### **Exterior**

Exterior Features Backs Onto Park/Trees, Golf Nearby, Private Setting, Treed Lot