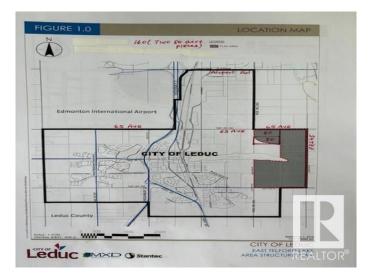

#### \$10,720,000

0 Bedroom, 0.00 Bathroom, Single Family on 160.00 Acres

Leduc Business Park, Leduc, AB

This amazing lands - 160 acres (Two pieces of 80 acres each) is well located on SE corner of 65 Ave & RR 250 in city of Leduc. Only about 3 miles east of Edmonton International Airport on 65 Ave - that is a straight connection to the AIRPORT via this NEW QEII overpass being completed on 65 Ave in the city of Leduc. These lands are ready for development. The area structure plan of this area where these 160 acres are located, has already been approved and is called - EAST TELFORD LAKE AREA STRUCTURE PLAN. The zoning of these land proposed in this ASP is AREO EMPLOYMENT. Aero Employment is the zoning that includes LIGHT INDUSTRIAL, manufacturing, warehousing, logistics, e-commerce distribution centres, storage warehouse, cold chain facilities, cargo landing, freight forwarders shippers and other transportation etc. All the lands west & northwest of this subject property are being developed at this time. Excellent pieces of developable lands.

## **Community Information**

| Address     | 65 Ave & Rr 250     |
|-------------|---------------------|
| Area        | Leduc               |
| Subdivision | Leduc Business Park |
| City        | Leduc               |
| County      | ALBERTA             |
| Province    | AB                  |
| Postal Code | T9E 0R8             |