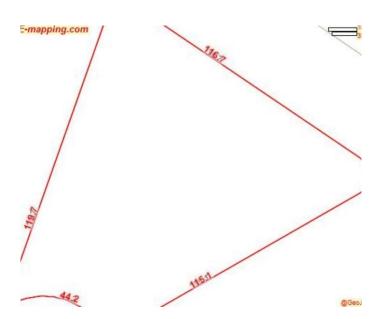

#### \$198,000

0 Bedroom, 0.00 Bathroom, Rural on 1.99 Acres

Wilderness Heights, Rural Parkland County, AB

This is a great location, so much potential for a new home, and large garage, Schools and shopping are short minutes away, Spruce Grove now has public transit to the city, I less highway commute, property has great wifi for the family and a possible home office.

## **Community Information**

Address 40 15 Rgerd

Area Rural Parkland County

Subdivision Wilderness Heights

City Rural Parkland County

County ALBERTA

Province AB

Postal Code T7Y 2T4