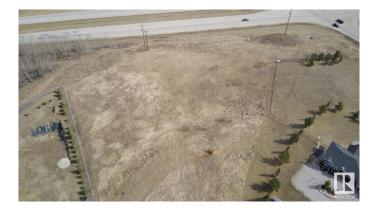

#### \$198,000

0 Bedroom, 0.00 Bathroom, Rural on 1.99 Acres

Wilderness Heights, Rural Parkland County, AB

This is a great location, so much potential for a new home, and large garage, Schools and shopping are short minutes away, Spruce Grove now has public transit to the city, I less highway commute, property has great wifi for the family and a possible home office.