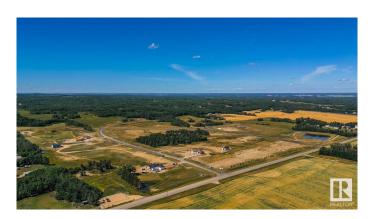

### \$241,500

0 Bedroom, 0.00 Bathroom, Rural on 2.11 Acres

Brenmar Estates, Rural Parkland County, AB

Beautiful acreage living on 2 acre lots.

Convenient location - 6 MIN to Spruce Grove.

ONLY 20 MIN to Edmonton. Majority of lots have WALKOUT BASEMENT potential and are surrounded by natural trees and forest for added privacy. Built on a brand new paved Campsite Road, several lots have shop and secondary garage potential. Power and gas are at the property line. Enjoy a perfect combination of country living in a architecturally controlled subdivision with quick access to Spruce Grove, St. Albert and Edmonton.

### **Exterior**

Exterior Features Backs Onto Park/Trees, Corner Lot, Environmental Reserve, Flat Site,

See Remarks, Street Lighting