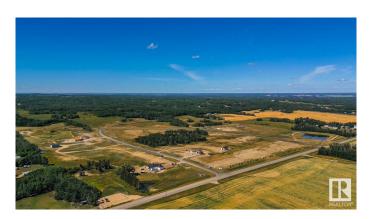

#### \$231,000

0 Bedroom, 0.00 Bathroom, Rural on 2.00 Acres

Brenmar Estates, Rural Parkland County, AB

Beautiful acreage living on 2 acre lots.

Convenient location - 6 MIN to Spruce Grove.

ONLY 20 MIN to Edmonton. Majority of lots have WALKOUT BASEMENT potential and are surrounded by natural trees and forest for added privacy. Built on a brand new paved Campsite Road. Several lots have shop and secondary garage potential. Power and gas are at the property line. Enjoy a perfect combination of country living in a architecturally controlled subdivision with quick access to Spruce Grove, St. Albert and Edmonton.

## **Community Information**

Address 46 54104 Rr 274

Area Rural Parkland County

Subdivision Brenmar Estates

City Rural Parkland County

County ALBERTA

Province AB

Postal Code T7X 3S4